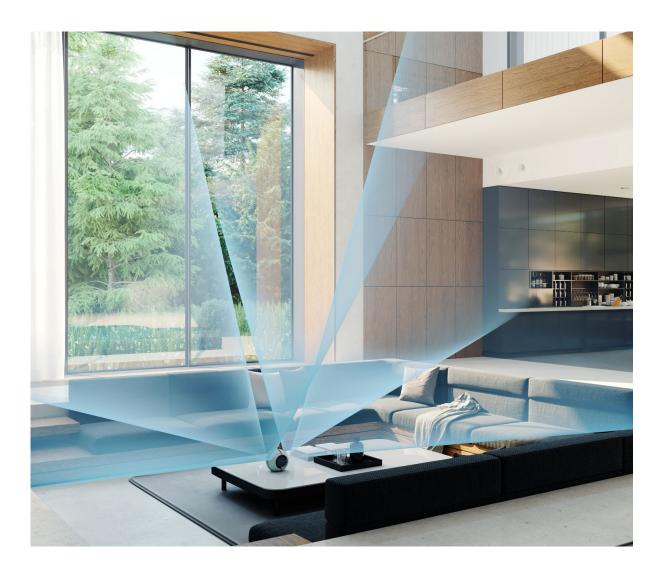

When placed in the center of the space, the 360° stereo mode is activated and homogeneously distributes sound all around the product so that everyone can benefit from the same immersive experience. However, when you place Devialet Mania near a wall, the two full-range speakers at the rear jump into action to reinforce the two full-range speakers at the front, widening the sound's reach.

## 360-degree stereo mode

When in the center of a room, the 360-degree stereo mode is activated and a coherent soundscape is radiated all around Devialet Mania.