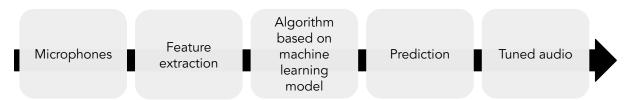

### How Active Stereo Calibration works

The built-in accelerometer detects each movement made by Devialet Mania. A few seconds after the movement has stopped, a scan of the speaker's surroundings is automatically launched, without any action from the user.

To detect the presence of a wall and its position in relation to the speaker, the microphones will analyze the sound radiating around Devialet Mania and rely on a machine learning model designed and powered by Devialet's teams.

To feed this model, the teams designed an in-house database that combines data generated by a room simulator and recorded data to validate this model in real conditions.

Devialet Mania has been trained with a room simulator to generate data in different environments. This data will constitute examples of patterns that will feed the machine learning model. The rules generated by the machine learning model will provide robustness to the Active Stereo Calibration allowing Devialet Mania to constantly choose the most suitable stereo mode according to the environment.