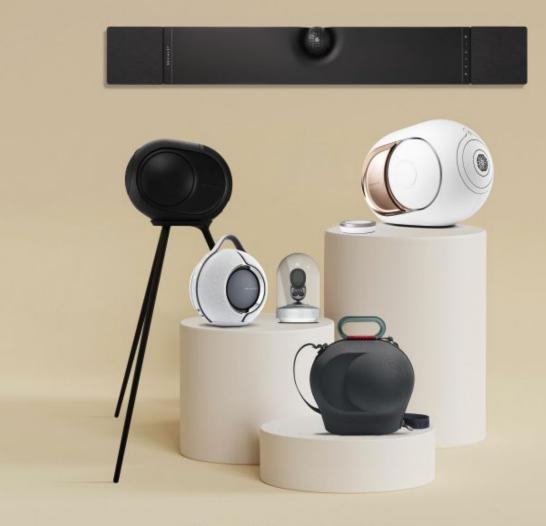

Sitting at just 170mm tall and weighing 2.3kg, Devialet Mania comes in Light Grey and Deep Black editions, each of them meticulously designed to integrate beautifully with surroundings whether indoors or outside.

As part of our partnership with the Paris's mythic Opéra Garnier, we've also created a gold-plated edition with choice parts bathed in 24-karat gold, giving it a brushed-metallic finish.