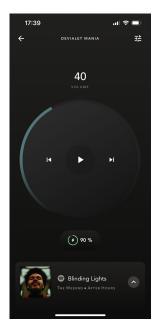

## One app, for all.

Devialet Mania uses the same companion app as Phantom and Devialet Dione: the Devialet app.

This app provides a wide range of listening modes, features, and connectivity that enriches the listening experience and offers constant access to the latest updates.

Once downloaded via the App Store or the Play Store, it only requires a few steps to install and configure the speaker in the desired room.

The application is a powerful and intelligent companion to control Devialet Mania. It provides an open and versatile software ecosystem that takes advantage of the many streaming services via compatible protocols as well as tutorials that play directly within the application.

It also allows the user to precisely control the volume while in different rooms and offers the ability to adjust the audio rendering thanks to the dual-band equalizer. The Devialet app also gives access to many settings for the speaker such as LED disabling or bass reducer which reduces bass intensity. Users can also get an overview of their battery level.