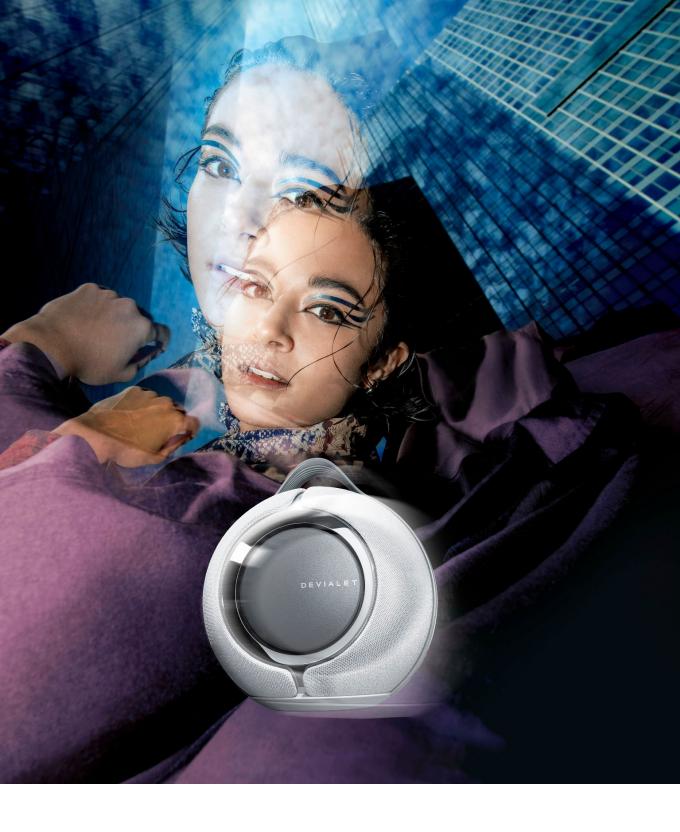

### MOMENTS IN METAMORPHOSIS.

Give in to your free-spirited side and turn every moment into a sensory frenzy. Introducing Devialet Mania, our first high fidelity portable speaker.

Thanks to its adaptive cross stereo, Devialet Mania offers a soundstage that morphs and adapts to any physical space, ushering in a liberated approach to sound: more spontaneous, more adaptable, more obsession-inducing than ever.

Cutting-edge Devialet technologies elicit expansive 360° stereo sound, augmenting every space and interaction. Cue your favorite music and feel the emotional imprint it leaves on you and those around you. Devialet Mania, metamorphic sound.

### PURE SOUND IN MOTION.

Transcend the limits of your space. With Devialet Mania, Devialet's iconic aesthetic has morphed into portable speaker form. A handle for ease of movement. An IPX4 splash-resistant rating for resilience. And Devialet's first built-in battery for up to 10 hours of wireless streaming. Experience pure infatuation with augmented listening that leaves a lasting impression.