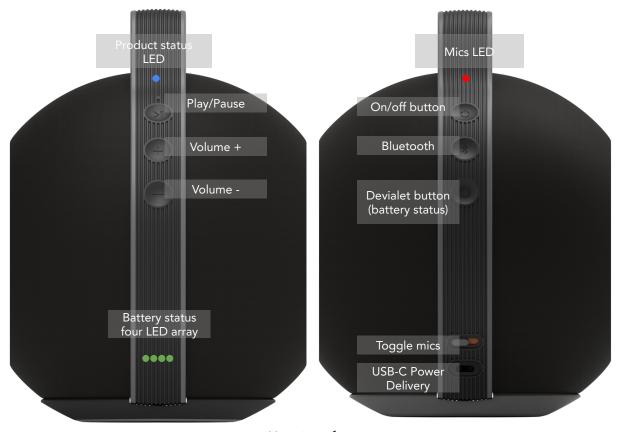

### Product interfaces

Created with a user-centric design, the buttons housed in the handle are easily accessible by the user providing a medium to interact with Devialet Mania without the need of a remote or the Devialet application.

One side features the button PLAY/PAUSE to pause and resume music track and the VOLUME+ and VOLUME- buttons dedicated to volume control. The other side of the handle integrates the ON/OFF button to turn the product on and off, the BLUETOOTH button to enable bluetooth pairing and the DEVIALET button to access the battery status via a four LED array.

Along with this array, one LED gives feedback regarding the product status (ie. Bluetooth pairing) and another one is dedicated to microphone status.

Lastly, Devialet Mania integrates a mechanical slider to switch the built-in microphones on and off as well as a USB-C Power Delivery to charge the speaker.