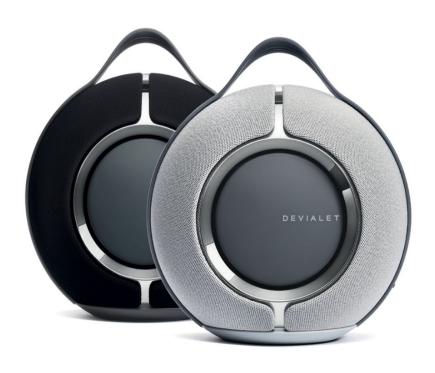

Sitting at just 170mm tall and weighing 2.3kg, Devialet Mania comes in Light Grey and Deep Black editions, each of them meticulously designed to integrate beautifully with surroundings whether indoors or outside.