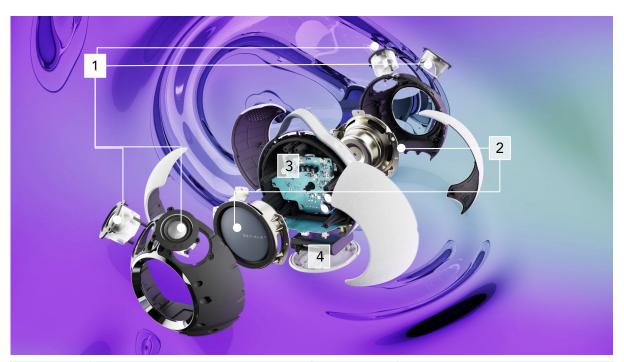

## Devialet sound signature.

Devialet Mania offers an incomparable size-to-performance ratio, standing out from an acoustic architecture standpoint and elevating the portable experience to new heights. Equipped with six drivers, the speaker delivers powerful 95dB sound at frequencies as low as 30Hz and as high as 20kHz, spreading deep bass that you can feel in your bones and crystal treble.

Devialet Mania boasts four full-range speakers creating dynamic mid-range and clear highs. Strategically positioned in every corner of the speaker, they are combined in a cross-stereo architecture to deliver jaw-dropping 360-degree stereo sound in every direction. When everyone stands around it, they all get the same experience

This unique acoustic architecture is completed by two high-excursion woofers in Devialet's engineered push-push configuration to further cancel any mechanical vibrations. Additionally, Devialet's patented SAM® technology allows the product to recognize and adapt the sound signal to its drivers' specificities. The original recording and acoustic pressure generated by Devialet Mania emerge in perfect harmony to eliminate any distortion and enhance the bass rendering.

| 1 | Full-range speakers (4) | 3 | Printed Circuit Board |
|---|-------------------------|---|-----------------------|
| 2 | Woofers (2)             | 4 | Battery 7             |

Real-time adaptation.