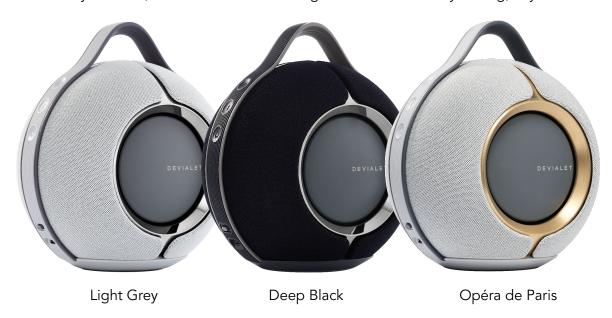

Sitting at just 170mm tall and weighing 2.3kg, Devialet Mania comes in Light Grey and Deep Black editions, each of them meticulously designed to integrate beautifully with surroundings whether indoors or outside.

As part of our partnership with the Paris's mythic Opéra Garnier, we've also created a gold-plated edition with choice parts bathed in 24-karat gold, giving it a brushed-metallic finish.