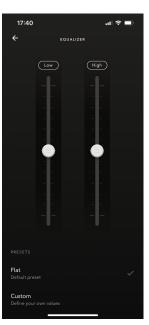

It also allows the user to precisely control the volume while in different rooms and offers the ability to adjust the audio rendering thanks to the dual-band equalizer. The Devialet app also gives access to many settings for the speaker such as LED disabling or bass reducer which reduces bass intensity. Users can also get an overview of their battery level.