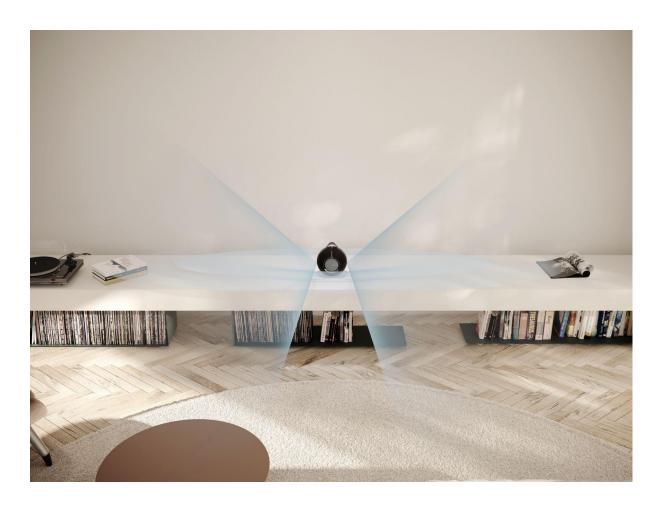

When placed in the center of the space, the 360° stereo mode is activated and homogeneously distributes sound all around the product so that everyone can benefit from the same immersive experience. However, when you place Devialet Mania near a wall, the two full-range speakers at the rear jump into action to reinforce the two full-range speakers at the front, widening the sound's reach.

## Oriented stereo mode

When Devialet Mania detects a wall nearby, the two full range speakers at the front distribute directional stereo sound while those at the rear deliver rich sound enhancement, widening the soundstage. Sound will radiate and reflect around the room to feel like it comes from all around.